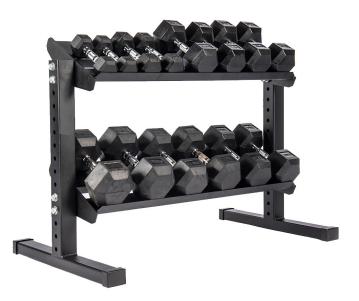

# **CORE 2 Tier 1.1M DB Rack**

### Description

Our Core range live up to their name, by being at the Core of what every gym needs.

Dumbbells are at the Core of many workouts due to their immense variability of use. Dumbbells also take up a lot of space to store. This is a problem our Core 2 Tier DB Rack solves. The Core 2 Tier DB rack comes on to sizes, 1.1m and 1.8m to suit a range of space requirements. The 1.8m Core 2 Tier DB Rack will store a full set of Bench Fitness Dumbbells from 2.5kg all the way up to 30kg.

Built Strong as only Bench Fitness can, the Core 2 Tier DB Rack is built to last and take whatever you can throw at it.

Store hex or round DBs