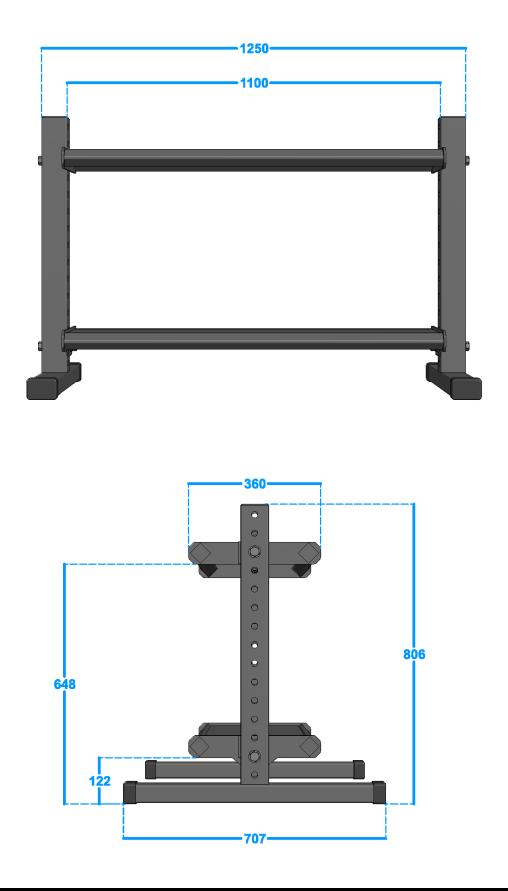

#### **Specifications**

| Material: | 75x75 Tube Uprights. 3/5/6mm steel |
|-----------|------------------------------------|
| Length:   | Length: 1250mm                     |
| Height:   | 800mm                              |
| Width:    | 700mm                              |
| Weight:   | Depending on configuration         |

## Dimensions

 $( \ )$ 

**f** 