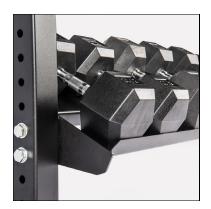

Built Strong as only Bench Fitness can, the Core 2 Tier DB Rack is built to last and take whatever you can throw at it.

Store hex or round DBs

#### Features

- Matt Black Powder Coat
- Easy 8 Bolt Install
- Hardware and tools included

Easy 8 bolt assembly

Rubber feet to protect flooring