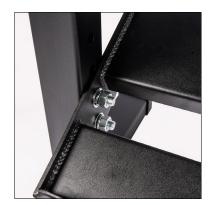

#### Features

- Matt Black Powder Coat
- Easy 8 Bolt Install
- Hardware and tools included

Easy 8 bolt assembly

Rubber feet to protect flooring